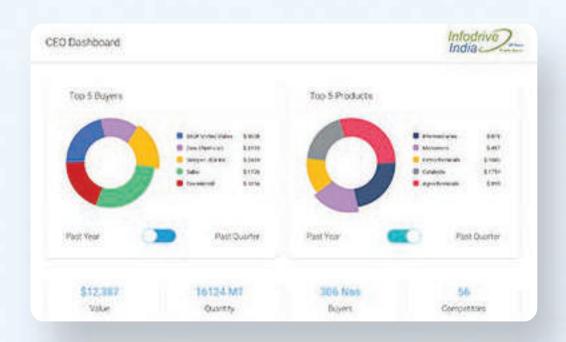

## Infodrive India 25 years of leadership in export import market intelligence

**CEO Dashboard** 

Since 1996
Infodrive India has
been helping businesses to
gain insights through export
import trade data and extract
strategic information for
smarter decisions

#### **Top 5 Buyers**

BASF United States \$ 3608

Daw Chemicals \$3199

Sinopec USA Inc. \$ 2489

Sabic \$ 1706

ExxonMobil \$1004

Past year Past quarter

## **Top 5 Products**

Intermediaries \$878

Monomers \$ 457

Petrochemicals \$ 1845

Catalysts \$ 1754

Agrochemicals \$895

Past year Past quarter

Over 124
Countries

Over **25000** 

Clients

**\$12,387**Value

**16124MT**Quantity

**306**Buyers

Over

6 Millions

Buyers & Suppliers