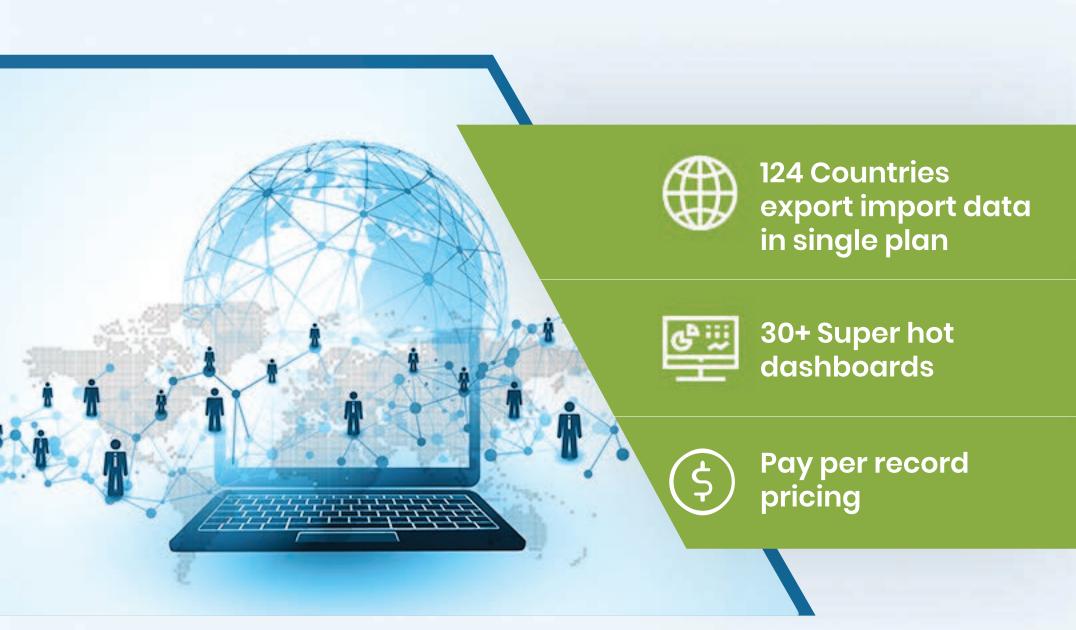

## 124 Countries data coverage

## With exporters importers information

| Algeria  | Argentina    | Australia      | Bahrain  | Bangladesh | Belgium     | Bolivia  |
|----------|--------------|----------------|----------|------------|-------------|----------|
| Canada   | Chile        | China          | Columbia | Costa Rica | Croatia     | Denmark  |
| Djibouti | Ecuador      | Egypt          | Ethiopia | Finland    | France      | Germany  |
| Ghana    | Greece       | Indonesia      | Iran     | Iraq       | Italy       | Japan    |
| Kenya    | Korea        | Kazakhstan     | Malaysia | Mexico     | Netherlands | Norway   |
| Oman     | Pakistan     | Panama         | Paraguay | Peru       | Philippines | Qatar    |
| Russia   | Saudi Arabia | Singapore      | Spain    | Sri Lanka  | Taiwan      | Thailand |
| Turkey   | Ukraine      | United Kingdom | Vietnam  | UAE        | Uganda      | Uruguay  |
| USA      | Venezuela    |                |          |            |             |          |

## **Export import data**

| Austria    | Brazil    | Bulgaria | Cyprus   | Croatia | Czech Republic | Estonia   |
|------------|-----------|----------|----------|---------|----------------|-----------|
| Europe     | Guatemala | Hungary  | Ireland  | Kuwait  | Latvia         | Lithuania |
| Luxembourg | Malta     | Poland   | Portugal | Romania | Slovakia       | Sweden    |