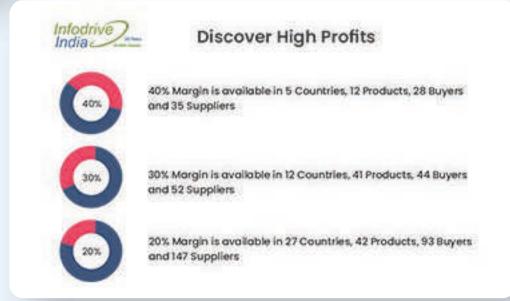

ary self service app

Infodrive India is proud to be an affiliate partner with Volza- a revolutionary app for export-import market intelligence with first ever 12 unique features





Every product search is a permanent workspace, refresh when new data arrives effortlessly



Create, share and collaborate with teams on projects. Allow your projects to move faster



## Co-Browsing

Get instant on-screen assistance on your workspace from an expert business analyst



## Customize Dashboards

Customize dashboards and charts, slice and dice data like a Data Ninja without any technical expertise

## Take data driven decision with our export import market research reports



Access global export & import data of 78+ countries

Reports with information on price, quantity, buyers, and suppliers



Ideal Price

Sacrifice

Reports with information to capitalize you on market opportunities by tracking supply-demand shifts

Reports with information to benchmark your competitor shipments, trading partners, suppliers and strategies



## 124 Countries data coverage

## With exporters importers information

| Algeria  | Argentina    | Australia      | Bahrain  | Bangladesh | Belgium     | Bolivia  |
|----------|--------------|----------------|----------|------------|-------------|----------|
| Canada   | Chile        | China          | Columbia | Costa Rica | Croatia     | Denmark  |
| Djibouti | Ecuador      | Egypt          | Ethiopia | Finland    | France      | Germany  |
| Ghana    | Greece       | Indonesia      | Iran     | Iraq       | Italy       | Japan    |
| Kenya    | Korea