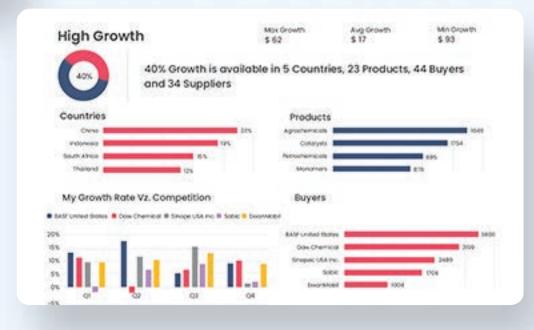

#### **Top 5 Buyers**

BASF United States \$ 3608

Daw Chemicals \$3199

Sinopec USA Inc. \$ 2489

Sabic \$ 1706

ExxonMobil \$1004

Past year Past quarter

## **Top 5 Products**

Intermediaries \$878

Monomers \$ 457

Petrochemicals \$ 1845

Catalysts \$ 1754

Agrochemicals \$895

Past year Past quarter

Over 124
Countries